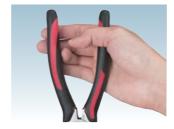

**钢丝钳正确使用方法**Pliers column

基本握持方式

使用时可将大拇指按住一边的手柄,食指和中指按住柄内侧,无名指和小手指放到手柄之间。尽量拿住手柄的前段,会产生强大的力量。

用于细致作业

在狭小的空间细致作业时,向下拿比较有效

用双手吊起钢丝绳

用双手拿在手柄根部呈锯齿状的部分用力勒 紧移动,可以吊起硬钢丝和钢丝绳。