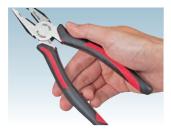

**钢丝钳正确使用方法**Pliers column

基本握持方式

使用时可将大拇指按住一边的手柄,食指和中指按住柄内侧,无名指和小手指放到手柄之间。尽量拿住手柄的前段,会产生强大的力量。

用于细致作业

在狭小的空间细致作业时,向下拿比较有效

用双手吊起钢丝绳

用双手拿在手柄根部呈锯齿状的部分用力勒 紧移动,可以吊起硬钢丝和钢丝绳。