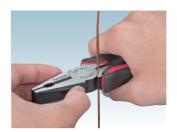

**钢丝钳正确使用方法**Pliers column

基本握持方式

使用时可将大拇指按住一边的手柄,食指和中指按住柄内侧,无名指和小手指放到手柄之间。尽量拿住手柄的前段,会产生强大的力量。

用于细致作业

在狭小的空间细致作业时,向下拿比较有效

用双手吊起钢丝绳

用双手拿在手柄根部呈锯齿状的部分用力勒 紧移动,可以吊起硬钢丝和钢丝绳。